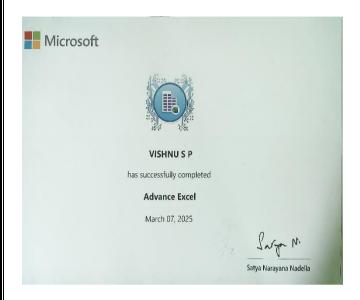

#### **VALUE ADDED COURSE 2024-2025**

| S.No | Name of the course | Year | Department                    | Venue         | Expert's Detail<br>(Name,<br>Company Name<br>& Place) | Date/Duration  |
|------|--------------------|------|-------------------------------|---------------|-------------------------------------------------------|----------------|
| 1    | MS-EXCEL           | I    | All first-year<br>B.E &B.TECH | Computer labs | CADD Technologies,                                    | March -May2025 |
|      |                    |      | Branches                      |               | Coimbatore                                            | ·              |