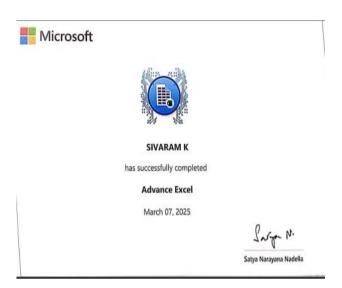

#### **VALUE ADDED COURSE 2024-2025**

| S.No | Name of the course | Year | Department                    | Venue         | Expert's Detail<br>(Name,<br>Company Name<br>& Place) | Date/Duration  |
|------|--------------------|------|-------------------------------|---------------|-------------------------------------------------------|----------------|
| 1    | MS-EXCEL           | I    | All first-year<br>B.E &B.TECH | Computer labs | CADD Technologies,                                    | March -May2025 |
|      |                    |      | Branches                      |               | Coimbatore                                            | ·              |